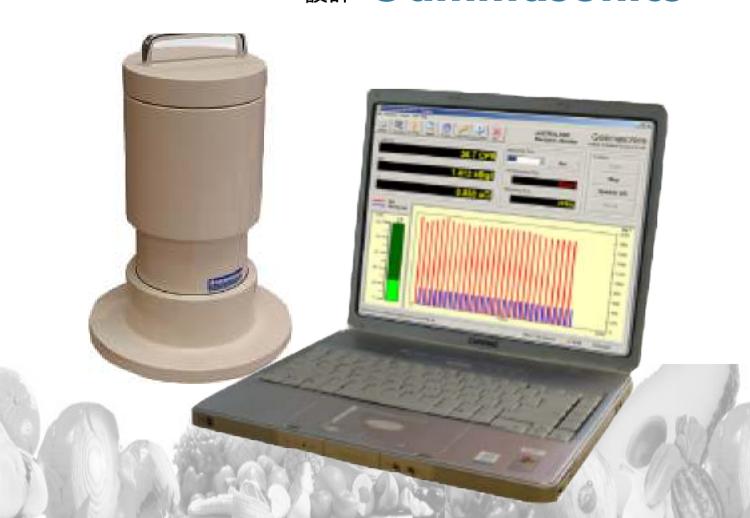

## OSKオガワ精機株式会社

他のメーカーが揃って200kgを超える重量鉛製の箱をベクレル 計測器に標準付属させるなか、我々ガンマソニックス社は、弊社 ポータブル・ベクレルモニターに追加オプションとして、携帯性 の哲学を維持しつつ、鉛の遮蔽を増量することに成功しました。

- 150kgの鉛製遮蔽シールドをベクレルモニターを収納し、据え置き型ではなく、分解・移動可能です。
- たった1人でも組み立て・分解が可能なデザインは、装置の 移動が必要な場合や限られたスペースでの高精度な計測に有 利です。
- ・ スチール製のフレームにガス注入済みの支柱によって、簡単に持ち上げられる蓋に、インターロック式の鉛シールド板によって、フレームに簡単に差込ができます。
- ・ 鉛のシールドはベクレルモニターを完全に収容しつつ、ビーカー内のサンプルの計測およびデータ取得が可能。
- ・ 操作・計測ノートPCは鉛遮蔽の隣に配置可能。