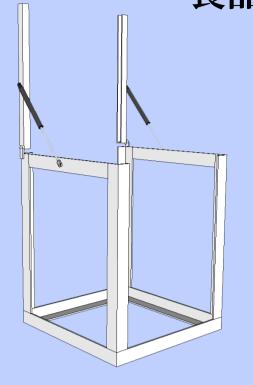

## OSKオガワ精機株式会社

他のメーカーが揃って200kgを超える重量鉛製の箱をベクレル 計測器に標準付属させるなか、我々ガンマソニックス社は、弊社 ポータブル・ベクレルモニターに追加オプションとして、携帯性 の哲学を維持しつつ、鉛の遮蔽を増量することに成功しました。

- 150kgの鉛製遮蔽シールドをベクレルモニターを収納し、据え置き型ではなく、分解・移動可能です。
- たった1人でも組み立て・分解が可能なデザインは、装置の 移動が必要な場合や限られたスペースでの高精度な計測に有 利です。
- ・ スチール製のフレームにガス注入済みの支柱によって、簡単に持ち上げられる蓋に、インターロック式の鉛シールド板によって、フレームに簡単に差込ができます。
- ・ 鉛のシールドはベクレルモニターを完全に収容しつつ、ビーカー内のサンプルの計測およびデータ取得が可能。
- ・ 操作・計測ノートPCは鉛遮蔽の隣に配置可能。