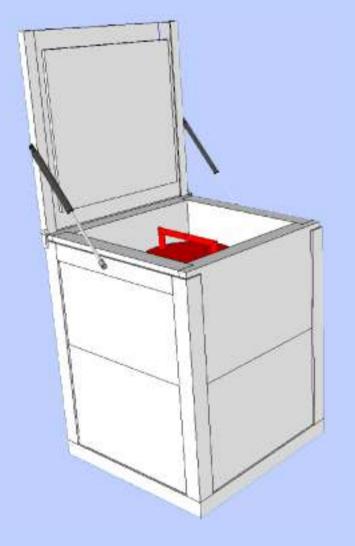

## OSKオガワ精機株式会社

他のメーカーが揃って200kgを超える重量鉛製の箱をベクレル 計測器に標準付属させるなか、我々ガンマソニックス社は、弊社 ポータブル・ベクレルモニターに追加オプションとして、携帯性 の哲学を維持しつつ、鉛の遮蔽を増量することに成功しました。

- 150kgの鉛製遮蔽シールドをベクレルモニターを収納し、据え置き型ではなく、分解・移動可能です。
- たった1人でも組み立て・分解が可能なデザインは、装置の 移動が必要な場合や限られたスペースでの高精度な計測に有 利です。
- ・ スチール製のフレームにガス注入済みの支柱によって、簡単に持ち上げられる蓋に、インターロック式の鉛シールド板によって、フレームに簡単に差込ができます。
- ・ 鉛のシールドはベクレルモニターを完全に収容しつつ、ビーカー内のサンプルの計測およびデータ取得が可能。
- ・ 操作・計測ノートPCは鉛遮蔽の隣に配置可能。