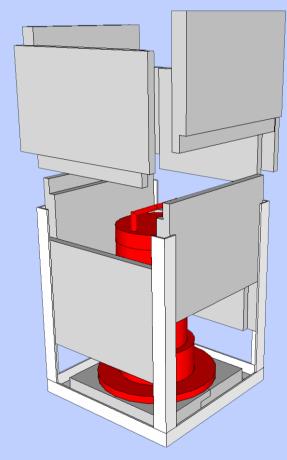

## OSKオガワ精機株式会社

他のメーカーが揃って200kgを超える重量鉛製の箱をベクレル 計測器に標準付属させるなか、我々ガンマソニックス社は、弊社 ポータブル・ベクレルモニターに追加オプションとして、携帯性 の哲学を維持しつつ、鉛の遮蔽を増量することに成功しました。

- 150kgの鉛製遮蔽シールドをベクレルモニターを収納し、据え置き型ではなく、分解・移動可能です。
- たった1人でも組み立て・分解が可能なデザインは、装置の 移動が必要な場合や限られたスペースでの高精度な計測に有 利です。
- ・ スチール製のフレームにガス注入済みの支柱によって、簡単に持ち上げられる蓋に、インターロック式の鉛シールド板によって、フレームに簡単に差込ができます。
- ・ 鉛のシールドはベクレルモニターを完全に収容しつつ、ビーカー内のサンプルの計測およびデータ取得が可能。
- ・ 操作・計測ノートPCは鉛遮蔽の隣に配置可能。